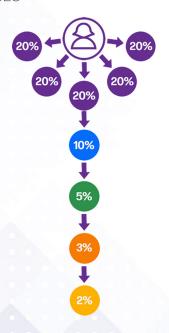

## LEVELS AND COMMISSIONS

PERCENTAGES

|              | 1-2 Direct QZM | 3-4 Direct QZM | 5 Direct QZM |
|--------------|----------------|----------------|--------------|
| FIRST LEVEL  | 15%            | 18%            | 20%          |
| SECOND LEVEL | 5%             | 8%             | 10%          |
| THIRD LEVEL  | 9 9 -          | 3%             | 5%           |
| FOURTH LEVEL | -              | 2%             | 3%           |
| FIFTH LEVEL  | -              | -              | 2%           |

#### 5 DIRECT QZM

UNLOCKS ALL 5 LEVELS AT MAXIMUM COMMISSION PERCENTAGES