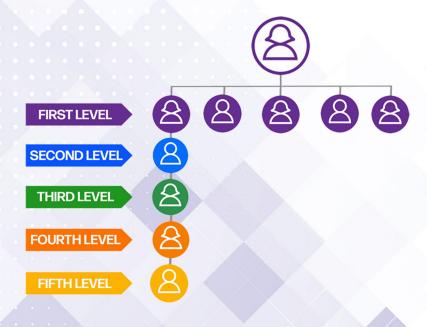

## LEVELS AND COMMISSIONS

PERCENTAGES

|              | 1-2 Direct QZM | 3-4 Direct QZM | 5 Direct QZM |
|--------------|----------------|----------------|--------------|
| FIRST LEVEL  | 15%            | 18%            | 20%          |
| SECOND LEVEL | 5%             | 8%             | 10%          |
| THIRD LEVEL  | 9 9 -          | 3%             | 5%           |
| FOURTH LEVEL | -              | 2%             | 3%           |
| FIFTH LEVEL  | -              | -              | 2%           |

## **ORGANIZATIONAL SCHEME**

UP TO FIVE LEVELS

## 1DIRECT QZM

EARNS A 15% COMMISSION

### 2 DIRECT QZM

UNLOCKS SECOND LEVEL AT 5% COMMISSION

#### 3 DIRECT QZM

INCREASES FIRST LEVEL TO 18% COMMISSION UNLOCKS THIRD LEVEL

### 4 DIRECT QZM

UNLOCKS FOURTH LEVEL AT 2% COMMISSION

#### 5 DIRECT QZM

UNLOCKS ALL 5 LEVELS AT MAXIMUM COMMISSION PERCENTAGES