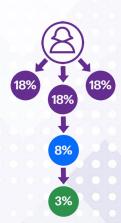

## LEVELS AND COMMISSIONS

PERCENTAGES

|              | 1-2 Direct QZM | 3-4 Direct QZM | 5 Direct QZM |
|--------------|----------------|----------------|--------------|
| FIRST LEVEL  | 15%            | 18%            | 20%          |
| SECOND LEVEL | 5%             | 8%             | 10%          |
| THIRD LEVEL  | 9 9 -          | 3%             | 5%           |
| FOURTH LEVEL | -              | 2%             | 3%           |
| FIFTH LEVEL  | -              | -              | 2%           |

#### 5 DIRECT QZM

UNLOCKS ALL 5 LEVELS AT MAXIMUM COMMISSION PERCENTAGES