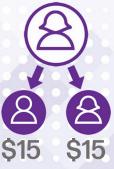

Obtain additional earnings by personally enrolling new Zyma Members within your first 30 days. Earn \$15 per enrollment when you enroll 2-4 new Direct Qualified Zyma Members (DQZM) within your first 30 days. After 5 DQZM, earn \$20 bonus for each enrollment within your first 30 days.

## **ENROLL 2 QUALIFIED ZYMA MEMBERS**

IN YOUR FIRST MONTH AND RECEIVE A

\$30 BONUS