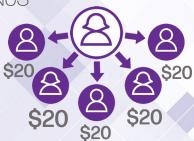

Obtain additional earnings by personally enrolling new Zyma Members within your first 30 days. Earn \$15 per enrollment when you enroll 2-4 new Direct Qualified Zyma Members (DQZM) within your first 30 days. After 5 DQZM, earn \$20 bonus for each enrollment within your first 30 days.

#### RULES AND CONDITIONS:

- Fast Start Bonus (FSB) only applies to your first 30 days as a new ZYMA Member.
- · Unlimited enrollments.
- FSB applies only to your First Level or Personal Enrollments.
- · One time bonus.