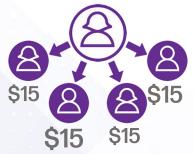

Obtain additional earnings by personally enrolling new Zyma Members within your first 30 days. Earn \$15 per enrollment when you enroll 2-4 new Direct Qualified Zyma Members (DQZM) within your first 30 days. After 5 DQZM, earn \$20 bonus for each enrollment within your first 30 days.

## **ENROLL 5 QUALIFIED ZYMA MEMBERS**

IN YOUR FIRST MONTH AND RECEIVE A \$100 BONUS