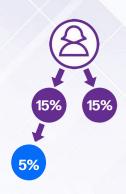

### 2 DIRECT QZM

UNLOCKS SECOND LEVEL AT 5% COMMISSION

#### 3 DIRECT QZM

INCREASES FIRST LEVEL TO 18% COMMISSION UNLOCKS THIRD LEVEL