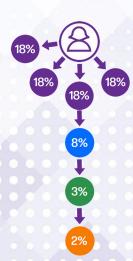

## LEVELS AND COMMISSIONS

PERCENTAGES

|              | 1-2 Direct QZM | 3-4 Direct QZM | 5 Direct QZM |
|--------------|----------------|----------------|--------------|
| FIRST LEVEL  | 15%            | 18%            | 20%          |
| SECOND LEVEL | 5%             | 8%             | 10%          |
| THIRD LEVEL  | 9 9 -          | 3%             | 5%           |
| FOURTH LEVEL | -              | 2%             | 3%           |
| FIFTH LEVEL  | -              | -              | 2%           |

#### 3 DIRECT QZM

INCREASES FIRST LEVEL TO 18% COMMISSION UNLOCKS THIRD LEVEL