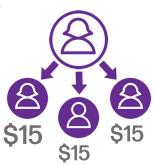

Obtain additional earnings by personally enrolling new Zyma Members within your first 30 days. Earn \$15 per enrollment when you enroll 2-4 new Direct Qualified Zyma Members (DQZM) within your first 30 days. After 5 DQZM, earn \$20 bonus for each enrollment within your first 30 days.

## **ENROLL 3 QUALIFIED ZYMA MEMBERS**

IN YOUR FIRST MONTH AND RECEIVE A \$45 BONUS